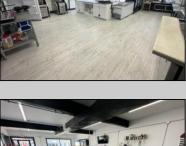

## **COMMENTS**

Commercial Condominium Corner Store within a condo assocation with approximately 1200 sq feet of space with storage. Recent renovation on floors, walls, and bathroom. Self contained Vent & Equipment Negotiable. Easy to Show....2 parking spots. Condo fee is \$143.52 monthly..

## PROPERTY DETAILS

| Exterior   | ParkingGarage | OtherRooms   | InteriorFeatures |
|------------|---------------|--------------|------------------|
| Block      | 1 To 5 Spaces | Coffee Shop  | Restroom         |
| Concrete   |               | Retail Store | Storage          |
| Wood/Frame |               |              |                  |