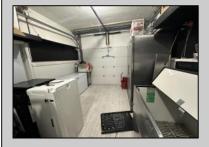

## **COMMENTS**

Commercial Condominium Corner Store within a condo assocation with approximately 1200 sq feet of space with storage. Recent renovation on floors, walls, and bathroom. Self contained Vent & Equipment Negotiable. Easy to Show....2 parking spots. Condo fee is \$143.52 monthly..

## PROPERTY DETAILS

| Exterior   | ParkingGarage | OtherRooms   | InteriorFeatures |
|------------|---------------|--------------|------------------|
| Block      | 1 To 5 Spaces | Coffee Shop  | Restroom         |
| Concrete   |               | Retail Store | Storage          |
| Wood/Frame |               |              |                  |