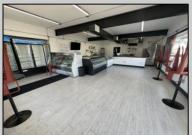

## **COMMENTS**

Commercial Condominium Corner Store within a condo assocation with approximately 1200 sq feet of space with storage. Recent renovation on floors, walls, and bathroom. Self contained Vent & Equipment Negotiable. Easy to Show....2 parking spots. Condo fee is \$143.52 monthly..

## PROPERTY DETAILS

| Exterior   | ParkingGarage | OtherRooms   | InteriorFeatures |
|------------|---------------|--------------|------------------|
| Block      | 1 To 5 Spaces | Coffee Shop  | Restroom         |
| Concrete   |               | Retail Store | Storage          |
| Wood/Frame |               |              |                  |