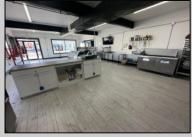

## **COMMENTS**

Commercial Condominium Corner Store within a condo assocation with approximately 1200 sq feet of space with storage. Recent renovation on floors, walls, and bathroom. Self contained Vent & Equipment Negotiable. Easy to Show....2 parking spots. Condo fee is \$143.52 monthly..

## PROPERTY DETAILS

| Exterior   | ParkingGarage | OtherRooms   | InteriorFeatures |
|------------|---------------|--------------|------------------|
| Block      | 1 To 5 Spaces | Coffee Shop  | Restroom         |
| Concrete   |               | Retail Store | Storage          |
| Wood/Frame |               |              |                  |