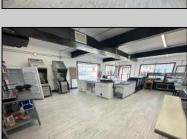

## **COMMENTS**

Commercial Condominium Corner Store within a condo assocation with approximately 1200 sq feet of space with storage. Recent renovation on floors, walls, and bathroom. Self contained Vent & Equipment Negotiable. Easy to Show....2 parking spots. Condo fee is \$143.52 monthly..

## PROPERTY DETAILS

| Exterior   | ParkingGarage | OtherRooms   | InteriorFeatures |
|------------|---------------|--------------|------------------|
| Block      | 1 To 5 Spaces | Coffee Shop  | Restroom         |
| Concrete   |               | Retail Store | Storage          |
| Wood/Frame |               |              |                  |