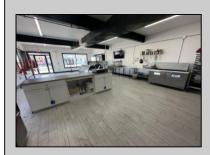

## COMMENTS

Commercial Condominium Corner Store within a condo assocation with approximately 1200 sq feet of space with storage. Recent renovation on floors, walls, and bathroom. Self contained vent for any hot cuisine. Easy to Show....2 parking spots. Condo fee is \$143.52 monthly.. PROPERTY DETAILS