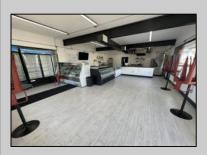

## COMMENTS

Commercial Condominium Corner Store within a condo assocation with approximately 1200 sq feet of space with storage. Recent renovation on floors, walls, and bathroom. Self contained vent for any hot cuisine. Easy to Show....2 parking spots. Condo fee is \$143.52 monthly.. PROPERTY DETAILS