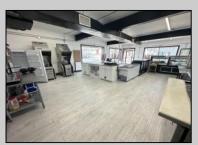

## COMMENTS

Commercial Condominium Corner Store within a condo assocation with approximately 1200 sq feet of space with storage. Recent renovation on floors, walls, and bathroom. Self contained vent for any hot cuisine. Easy to Show....2 parking spots. Condo fee is \$143.52 monthly.. PROPERTY DETAILS