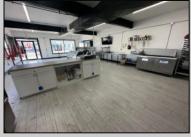

## **COMMENTS**

POSSIBLE OWNER FINANCING WITH 25% DOWN. Commercial Condominium Corner Store within a condo assocation with approximately 1200 sq feet of space with storage. Recent renovation on floors, walls, and bathroom. Self contained Vent & Equipment Negotiable. Easy to Show....2 parking spots. Condo fee is \$143.52 monthly..

PROPERTY DETAILS

| I KOI EKIT DETAILO                          |                                    |                                           |                                         |
|---------------------------------------------|------------------------------------|-------------------------------------------|-----------------------------------------|
| Exterior<br>Block<br>Concrete<br>Wood/Frame | ParkingGarage<br>1 To 5 Spaces     | OtherRooms<br>Coffee Shop<br>Retail Store | InteriorFeatures<br>Restroom<br>Storage |
| Heating<br>No Heating                       | Cooling<br>Central<br>Conditioning | Water<br>Air City                         | Sewer<br>City                           |