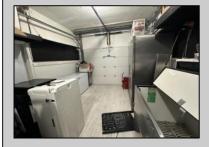

## **COMMENTS**

POSSIBLE OWNER FINANCING WITH 25% DOWN. Commercial Condominium Corner Store within a condo assocation with approximately 1200 sq feet of space with storage. Recent renovation on floors, walls, and bathroom. Self contained Vent & Equipment Negotiable. Easy to Show....2 parking spots. Condo fee is \$143.52 monthly..

PROPERTY DETAILS

| I KOI EKIT DETAILO                          |                                    |                                           |                                         |
|---------------------------------------------|------------------------------------|-------------------------------------------|-----------------------------------------|
| Exterior<br>Block<br>Concrete<br>Wood/Frame | ParkingGarage<br>1 To 5 Spaces     | OtherRooms<br>Coffee Shop<br>Retail Store | InteriorFeatures<br>Restroom<br>Storage |
| Heating<br>No Heating                       | Cooling<br>Central<br>Conditioning | Water<br>Air City                         | Sewer<br>City                           |