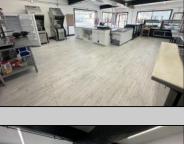

## **COMMENTS**

POSSIBLE OWNER FINANCING WITH 25% DOWN. Commercial Condominium Corner Store within a condo assocation with approximately 1200 sq feet of space with storage. Recent renovation on floors, walls, and bathroom. Self contained Vent & Equipment Negotiable. Easy to Show....2 parking spots. Condo fee is \$143.52 monthly..

PROPERTY DETAILS

| I KOI EKIT DETAILO                          |                                    |                                           |                                         |
|---------------------------------------------|------------------------------------|-------------------------------------------|-----------------------------------------|
| Exterior<br>Block<br>Concrete<br>Wood/Frame | ParkingGarage<br>1 To 5 Spaces     | OtherRooms<br>Coffee Shop<br>Retail Store | InteriorFeatures<br>Restroom<br>Storage |
| Heating<br>No Heating                       | Cooling<br>Central<br>Conditioning | Water<br>Air City                         | Sewer<br>City                           |