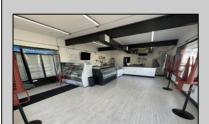

## **COMMENTS**

POSSIBLE OWNER FINANCING WITH 25% DOWN. Commercial Condominium Corner Store within a condo assocation with approximately 1200 sq feet of space with storage. Recent renovation on floors, walls, and bathroom. Self contained Vent & Equipment Negotiable. Easy to Show....2 parking spots. Condo fee is \$143.52 monthly..

PROPERTY DETAILS

| I KOI EKIT DETAILO                          |                                    |                                           |                                         |
|---------------------------------------------|------------------------------------|-------------------------------------------|-----------------------------------------|
| Exterior<br>Block<br>Concrete<br>Wood/Frame | ParkingGarage<br>1 To 5 Spaces     | OtherRooms<br>Coffee Shop<br>Retail Store | InteriorFeatures<br>Restroom<br>Storage |
| Heating<br>No Heating                       | Cooling<br>Central<br>Conditioning | Water<br>Air City                         | Sewer<br>City                           |