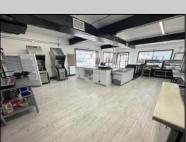

## **COMMENTS**

POSSIBLE OWNER FINANCING WITH 25% DOWN. Commercial Condominium Corner Store within a condo assocation with approximately 1200 sq feet of space with storage. Recent renovation on floors, walls, and bathroom. Self contained Vent & Equipment Negotiable. Easy to Show....2 parking spots. Condo fee is \$143.52 monthly..

PROPERTY DETAILS

| I KOI EKIT DETAILO                          |                                    |                                           |                                         |
|---------------------------------------------|------------------------------------|-------------------------------------------|-----------------------------------------|
| Exterior<br>Block<br>Concrete<br>Wood/Frame | ParkingGarage<br>1 To 5 Spaces     | OtherRooms<br>Coffee Shop<br>Retail Store | InteriorFeatures<br>Restroom<br>Storage |
| Heating<br>No Heating                       | Cooling<br>Central<br>Conditioning | Water<br>Air City                         | Sewer<br>City                           |