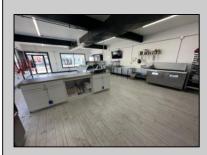

## COMMENTS

Commercial Condominium Corner Store within a condo assocation with approximately 1200 sq feet of space with storage. Recent renovation on floors, walls, and bathroom. Self contained vent for any hot cuisine. Easy to Show....2 parking spots. Condo fee is \$143.52 monthly.. PROPERTY DETAILS