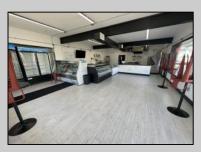

## COMMENTS

Commercial Condominium Corner Store within a condo assocation with approximately 1200 sq feet of space with storage. Recent renovation on floors, walls, and bathroom. Self contained vent for any hot cuisine. Easy to Show....2 parking spots. Condo fee is \$143.52 monthly.. PROPERTY DETAILS