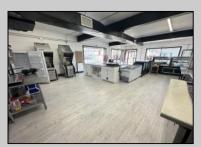

## COMMENTS

Commercial Condominium Corner Store within a condo assocation with approximately 1200 sq feet of space with storage. Recent renovation on floors, walls, and bathroom. Self contained vent for any hot cuisine. Easy to Show....2 parking spots. Condo fee is \$143.52 monthly.. PROPERTY DETAILS