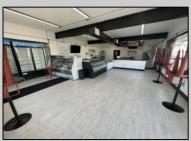

## COMMENTS

Commercial Condominium Corner Store within a condo assocation with approximately 1200 sq feet of space with storage. Recent renovation on floors, walls, and bathroom. Self contained vent for any hot cuisine. Easy to Show....2 parking spots. Condo fee is \$143.52 monthly.. PROPERTY DETAILS