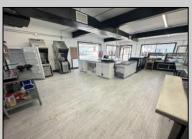

## COMMENTS

Commercial Condominium Corner Store within a condo assocation with approximately 1200 sq feet of space with storage. Recent renovation on floors, walls, and bathroom. Self contained vent for any hot cuisine. Easy to Show....2 parking spots. Condo fee is \$143.52 monthly.. PROPERTY DETAILS