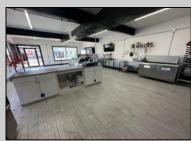

## COMMENTS

Commercial Condominium Corner Store within a condo assocation with approximately 1200 sq feet of space with storage. Recent renovation on floors, walls, and bathroom. Self contained vent for any hot cuisine. Easy to Show....2 parking spots. Condo fee is \$143.52 monthly.. PROPERTY DETAILS