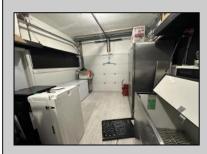

## COMMENTS

Commercial Condominium Corner Store within a condo assocation with approximately 1200 sq feet of space with storage. Recent renovation on floors, walls, and bathroom. Self contained vent for any hot cuisine. Easy to Show....2 parking spots. Condo fee is \$143.52 monthly.. PROPERTY DETAILS