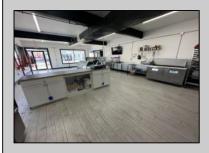

## **COMMENTS**

Commercial Condominium Corner Store within a condo assocation with approximately 1200 sq feet of space with storage. Recent renovation on floors, walls, and bathroom. Self contained vent for any hot cuisine. Easy to Show....2 parking spots. Condo fee is \$143.52 monthly..

| <br>     |            |
|----------|------------|
|          |            |
|          | V DETAIL C |
| PROPERT' | I DETAILS  |
|          |            |
|          |            |

Exterior ParkingGarage OtherRooms InteriorFeatures
Block 1 To 5 Spaces Coffee Shop Restroom
Concrete Retail Store Storage
Wood/Frame