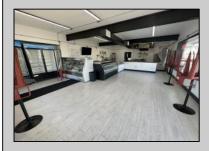

## **COMMENTS**

Commercial Condominium Corner Store within a condo assocation with approximately 1200 sq feet of space with storage. Recent renovation on floors, walls, and bathroom. Self contained vent for any hot cuisine. Easy to Show....2 parking spots. Condo fee is \$143.52 monthly..

| <br>     |            |
|----------|------------|
|          |            |
|          | V DETAIL C |
| PROPERT' | I DETAILS  |
|          |            |
|          |            |

Exterior ParkingGarage OtherRooms InteriorFeatures
Block 1 To 5 Spaces Coffee Shop Restroom
Concrete Retail Store Storage
Wood/Frame