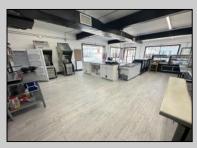

## **COMMENTS**

Commercial Condominium Corner Store within a condo assocation with approximately 1200 sq feet of space with storage. Recent renovation on floors, walls, and bathroom. Self contained vent for any hot cuisine. Easy to Show....2 parking spots. Condo fee is \$143.52 monthly..

| <br>     |            |
|----------|------------|
|          |            |
|          | V DETAIL C |
| PROPERT' | I DETAILS  |
|          |            |
|          |            |

Exterior ParkingGarage OtherRooms InteriorFeatures
Block 1 To 5 Spaces Coffee Shop Restroom
Concrete Retail Store Storage
Wood/Frame