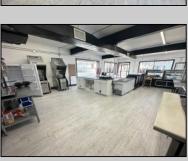

## **COMMENTS**

Commercial Condominium Corner Store within a condo assocation with approximately 1200 sq feet of space with storage. Recent renovation on floors, walls, and bathroom. Self contained vent for any hot cuisine. Easy to Show....2 parking spots. Condo fee is \$143.52 monthly..

PROPERTY DETAILS

Exterior ParkingGarage OtherRooms InteriorFeatures Block 1 To 5 Spaces Coffee Shop Restroom Retail Store Concrete Storage Wood/Frame

Heating Cooling Water Sewer Central No Heating Air City City