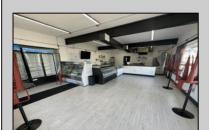

## **COMMENTS**

Commercial Condominium Corner Store within a condo assocation with approximately 1200 sq feet of space with storage. Recent renovation on floors, walls, and bathroom. Self contained vent for any hot cuisine. Easy to Show....2 parking spots. Condo fee is \$143.52 monthly..

PROPERTY DETAILS

Exterior ParkingGarage OtherRooms InteriorFeatures Block 1 To 5 Spaces Coffee Shop Restroom Retail Store Concrete Storage Wood/Frame

Heating Cooling Water Sewer Central No Heating Air City City