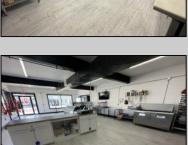

## **COMMENTS**

Commercial Condominium Corner Store within a condo assocation with approximately 1200 sq feet of space with storage. Recent renovation on floors, walls, and bathroom. Self contained vent for any hot cuisine. Easy to Show....2 parking spots. Condo fee is \$143.52 monthly..

PROPERTY DETAILS

Exterior ParkingGarage OtherRooms InteriorFeatures Block 1 To 5 Spaces Coffee Shop Restroom Retail Store Concrete Storage Wood/Frame

Heating Cooling Water Sewer Central No Heating Air City City