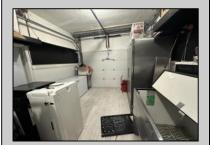

## **COMMENTS**

POSSIBLE OWNER FINANCING WITH 25% DOWN. Commercial Condominium Corner Store within a condo assocation with approximately 1200 sq feet of space with storage. Recent renovation on floors, walls, and bathroom. Self contained Vent & Equipment Negotiable. Easy to Show....2 parking spots. Condo fee is \$143.52 monthly..