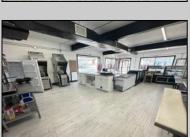

## **COMMENTS**

POSSIBLE OWNER FINANCING WITH 25% DOWN. Commercial Condominium Corner Store within a condo assocation with approximately 1200 sq feet of space with storage. Recent renovation on floors, walls, and bathroom. Self contained Vent & Equipment Negotiable. Easy to Show....2 parking spots. Condo fee is \$143.52 monthly..