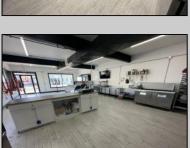

## **COMMENTS**

POSSIBLE OWNER FINANCING WITH 25% DOWN. Commercial Condominium Corner Store within a condo assocation with approximately 1200 sq feet of space with storage. Recent renovation on floors, walls, and bathroom. Self contained Vent & Equipment Negotiable. Easy to Show....2 parking spots. Condo fee is \$143.52 monthly..