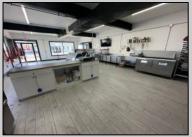

## **COMMENTS**

Commercial Condominium Corner Store within a condo assocation with approximately 1200 sq feet of space with storage. Recent renovation on floors, walls, and bathroom. Self contained vent for any hot cuisine. Easy to Show....2 parking spots. Condo fee is \$143.52 monthly..