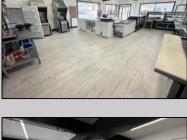

## **COMMENTS**

Commercial Condominium Corner Store within a condo assocation with approximately 1200 sq feet of space with storage. Recent renovation on floors, walls, and bathroom. Self contained vent for any hot cuisine. Easy to Show....2 parking spots. Condo fee is \$143.52 monthly..