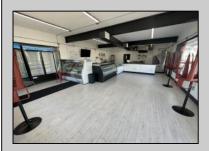

## **COMMENTS**

Commercial Condominium Corner Store within a condo assocation with approximately 1200 sq feet of space with storage. Recent renovation on floors, walls, and bathroom. Self contained vent for any hot cuisine. Easy to Show....2 parking spots. Condo fee is \$143.52 monthly..