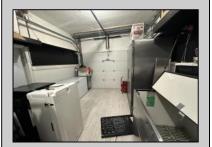

## **COMMENTS**

Commercial Condominium Corner Store within a condo assocation with approximately 1200 sq feet of space with storage. Recent renovation on floors, walls, and bathroom. Self contained vent for any hot cuisine. Easy to Show....2 parking spots. Condo fee is \$143.52 monthly..

| PROPERTY DETAILS                |               |                             |                     |
|---------------------------------|---------------|-----------------------------|---------------------|
| Exterior                        | ParkingGarage | OtherRooms                  | InteriorFeatures    |
| Block<br>Concrete<br>Wood/Frame | 1 To 5 Spaces | Coffee Shop<br>Retail Store | Restroom<br>Storage |