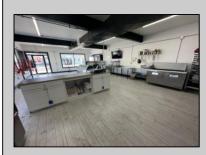

## COMMENTS

Commercial Condominium Corner Store within a condo assocation with approximately 1200 sq feet of space with storage. Recent renovation on floors, walls, and bathroom. Self contained vent for any hot cuisine. Easy to Show....2 parking spots. Condo fee is \$143.52 monthly.. PROPERTY DETAILS