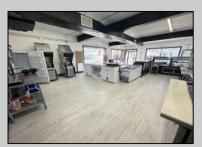

## COMMENTS

Commercial Condominium Corner Store within a condo assocation with approximately 1200 sq feet of space with storage. Recent renovation on floors, walls, and bathroom. Self contained vent for any hot cuisine. Easy to Show....2 parking spots. Condo fee is \$143.52 monthly.. PROPERTY DETAILS