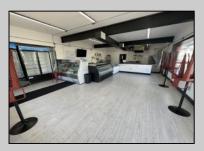

## COMMENTS

Commercial Condominium Corner Store within a condo assocation with approximately 1200 sq feet of space with storage. Recent renovation on floors, walls, and bathroom. Self contained vent for any hot cuisine. Easy to Show....2 parking spots. Condo fee is \$143.52 monthly.. PROPERTY DETAILS