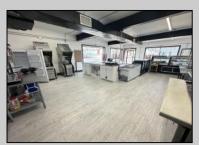

## COMMENTS

Commercial Condominium Corner Store within a condo assocation with approximately 1200 sq feet of space with storage. Recent renovation on floors, walls, and bathroom. Self contained vent for any hot cuisine. Easy to Show....2 parking spots. Condo fee is \$143.52 monthly.. **PROPERTY DETAILS** 