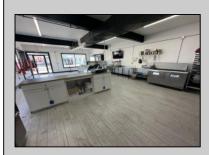

## COMMENTS

Commercial Condominium Corner Store within a condo assocation with approximately 1200 sq feet of space with storage. Recent renovation on floors, walls, and bathroom. Self contained vent for any hot cuisine. Easy to Show....2 parking spots. Condo fee is \$143.52 monthly.. **PROPERTY DETAILS** 