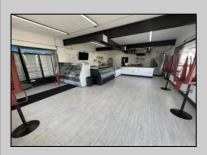

## COMMENTS

Commercial Condominium Corner Store within a condo assocation with approximately 1200 sq feet of space with storage. Recent renovation on floors, walls, and bathroom. Self contained vent for any hot cuisine. Easy to Show....2 parking spots. Condo fee is \$143.52 monthly.. **PROPERTY DETAILS** 