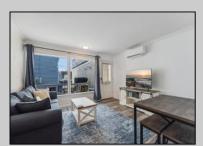

## **COMMENTS**

This charming one-bedroom, one-bath unit is part of a cozy four-unit complex, just two blocks from the beach and boardwalk. Inside, you\'ll find a recently renovated kitchen with newer cabinets, countertops, and appliances, including a refrigerator, microwave, and cooktop. The unit boasts luxury vinyl plank flooring and two energy-efficient split system units for year-round comfort. Offered fully furnished, this condo has a strong rental history, making it an excellent investment or personal getaway. The shared common area provides tables with umbrellas, grills for outdoor dining, and plenty of seating to enjoy the refreshing sea breeze. Just steps from Duffers mini-golf and ice cream, shopping, dining, and more, this condo offers the perfect balance of relaxation and convenience. Call today to schedule a private showing.

| PROPERTY DETAILS                               |                              |                                                     |                                                                 |
|------------------------------------------------|------------------------------|-----------------------------------------------------|-----------------------------------------------------------------|
| UnitFeatures<br>Laminate Fooring<br>Mini Split | ParkingGarage<br>Other       | OtherRooms<br>Living Room<br>Kitchen<br>Dining Area | AppliancesIncluded<br>Microwave Oven<br>Refrigerator<br>Cooktop |
| AlsoIncluded<br>Furniture                      | Heating<br>Electric<br>Split | Cooling<br>Electric<br>Split                        | HotWater<br>Electric                                            |
| Water<br>City                                  | Sewer<br>City                |                                                     |                                                                 |