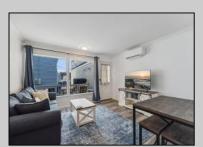

## **COMMENTS**

This charming one-bedroom, one-bath unit is part of a cozy four-unit complex, just two blocks from the beach and boardwalk. Inside, you\'ll find a recently renovated kitchen with newer cabinets, countertops, and appliances, including a refrigerator, microwave, and cooktop. The unit boasts luxury vinyl plank flooring and two energy-efficient split system units for year-round comfort. Offered fully furnished, this condo has a strong rental history, making it an excellent investment or personal getaway. The shared common area provides tables with umbrellas, grills for outdoor dining, and plenty of seating to enjoy the refreshing sea breeze. Just steps from Duffers mini-golf and ice cream, shopping, dining, and more, this condo offers the perfect balance of relaxation and convenience. Call today to schedule a private showing.

| PROPI      | ERTY DETAILS |
|------------|--------------|
| <br>D 1: 0 | 0.1 0        |

| THOI ENTI DETAILO |               |             |                    |  |  |
|-------------------|---------------|-------------|--------------------|--|--|
| UnitFeatures      | ParkingGarage | OtherRooms  | AppliancesIncluded |  |  |
| Laminate Fooring  | Other         | Living Room | Microwave Oven     |  |  |
| Mini Split        |               | Kitchen     | Refrigerator       |  |  |
|                   |               | Dining Area | Cooktop            |  |  |