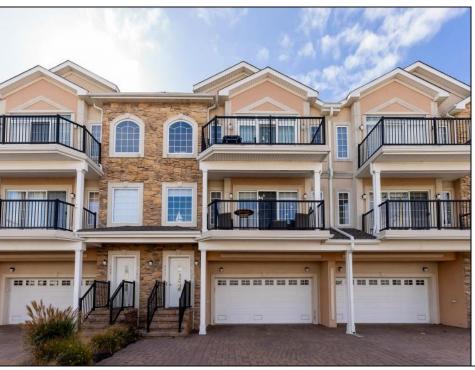

## **COMMENTS**

Stunning 4-Bedroom, 3-Bath Condo with Ocean Views - Prime Location in North Wildwood! Welcome to your coastal paradise just one block from the beach! This spacious condo offers an exceptional open floor plan with ocean views from the deck and is located close to Seaport Pier. The home features hardwood tile and carpet flooring, a cozy gas fireplace, and a beautifully appointed kitchen with granite countertops, a pantry, and ample storage. Three bedrooms and two full baths are on the primary level, along with a dedicated laundry room for convenience. On the ground level, you\'ll find an additional bonus room with a full bathroom, making it perfect for guests, an office, or an in-law suite. This space is handicap accessible from the garage, offering added versatility and ease. The condo includes off-street parking for two vehicles, with one space in the garage and another in the driveway. Sold partially furnished and with an impressive rental history, this property is ideal for either personal use or an investment opportunity. Don't miss the chance to own a piece of paradise in North Wildwood! Call today for your private showing.