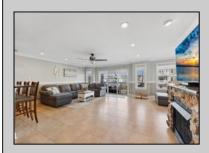

## **COMMENTS**

Stunning 4-Bedroom, 3-Bath Condo with Ocean Views - Prime Location in North Wildwood! Welcome to your coastal paradise just one block from the beach! This spacious condo offers an exceptional open floor plan with ocean views from the deck and is located close to Seaport Pier. The home features hardwood tile and carpet flooring, a cozy gas fireplace, and a beautifully appointed kitchen with granite countertops, a pantry, and ample storage. Three bedrooms and two full baths are on the primary level, along with a dedicated laundry room for convenience. On the ground level, you\'ll find an additional bonus room with a full bathroom, making it perfect for guests, an office, or an in-law suite. This space is handicap accessible from the garage, offering added versatility and ease. The condo includes off-street parking for two vehicles, with one space in the garage and another in the driveway. Sold partially furnished and with an impressive rental history, this property is ideal for either personal use or an investment opportunity. Don't miss the chance to own a piece of paradise in North Wildwood! Call today for your private showing.