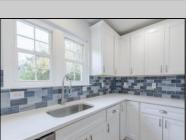

## **COMMENTS**

All the work has been done for you. It\'s time to move in. This home sits on a 150 x 240 lot. It features three bedrooms and two full bathrooms. The whole house has new flooring and fresh paint. Both bathrooms have been completely remodelled. The kitchen has been updated with new cabinets and quartz countertops. Head out back to the new paver patio. Photos do not do this property justice.