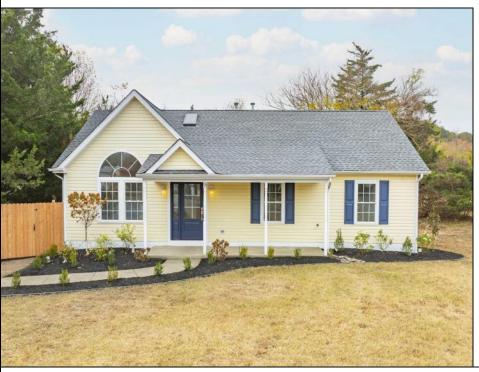

## **COMMENTS**

All the work has been done for you. It\'s time to move in. This home sits on a 150 x 240 lot. It features three bedrooms and two full bathrooms. The whole house has new flooring and fresh paint. Both bathrooms have been completely remodelled. The kitchen has been updated with new cabinets and quartz countertops. Head out back to the new paver patio. Photos do not do this property justice.