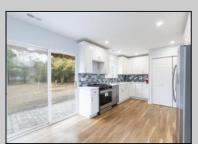

## **COMMENTS**

All the work has been done for you. It\'s time to move in. This home sits on a 150 x 240 lot. It features three bedrooms and two full bathrooms. The whole house has new flooring and fresh paint. Both bathrooms have been completely remodelled. The kitchen has been updated with new cabinets and quartz countertops. Head out back to the new paver patio. Photos do not do this property justice.