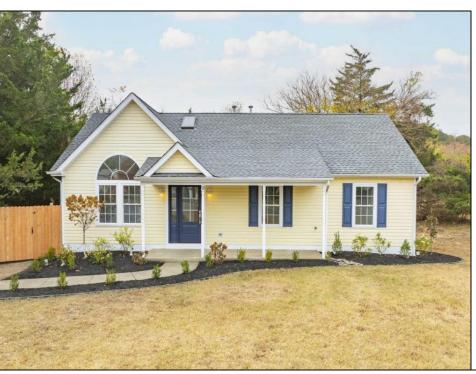

## **COMMENTS**

All the work has been done for you. It\'s time to move in. This home sits on a 150 x 240 lot. It features three bedrooms and two full bathrooms. The whole house has new flooring and fresh paint. Both bathrooms have been completely remodelled. The kitchen has been updated with new cabinets and quartz countertops. Head out back to the new paver patio. Photos do not do this property justice.