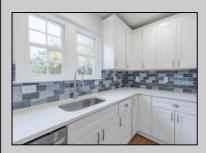

## **COMMENTS**

All the work has been done for you. It\'s time to move in. This home sits on a 150 x 240 lot. It features three bedrooms and two full bathrooms. The whole house has new flooring and fresh paint. Both bathrooms have been completely remodelled. The kitchen has been updated with new cabinets and quartz countertops. Head out back to the new paver patio. Photos do not do this property justice.