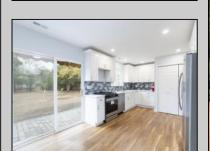

## **COMMENTS**

All the work has been done for you. It\'s time to move in. This home sits on a 150 x 240 lot. It features three bedrooms and two full bathrooms. The whole house has new flooring and fresh paint. Both bathrooms have been completely remodelled. The kitchen has been updated with new cabinets and quartz countertops. Head out back to the new paver patio. Photos do not do this property justice.