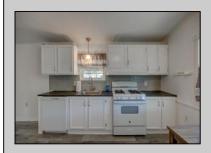

## COMMENTS

Come see this completely renovated 2 bedroom/1 bath Mobile Home in Briarwood Community located in Cape May Court House, NJ. There is a spacious living room with eat in kitchen (new stove and dishwasher). The main bedroom has built in cabinets for storage and plenty of closet space. The washer and dryer are brand new. The fully remodeled bathroom features tile floors and a walk in shower. The mobile home also has new windows, plumbing, furnace (2021) and hot water heater (2021) The mobile home park is year round. It is close to the Cape May County Zoo, local restaurants and shopping. Don\'t forget the covered porch for extra dining space and relaxation. There is also a shed for storage. Briarwood Community is \$528.00 per month and the rental includes trash removal, snow removal, sewer water and taxes. Call for an appointment today!