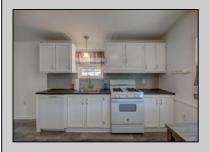

## **COMMENTS**

Come see this completely renovated 2 bedroom/1 bath Mobile Home in Briarwood Community located in Cape May Court House, NJ. There is a spacious living room with eat in kitchen (new stove and dishwasher). The main bedroom has built in cabinets for storage and plenty of closet space. The washer and dryer are brand new. The fully remodeled bathroom features tile floors and a walk in shower. The mobile home also has new windows, plumbing, furnace (2021) and hot water heater (2021) The mobile home park is year round. It is close to the Cape May County Zoo, local restaurants and shopping. Don\'t forget the covered porch for extra dining space and relaxation. There is also a shed for storage. Briarwood Community is \$528.00 per month and the rental includes trash removal, snow removal, sewer water and taxes. Call for an appointment today!

**PROPERTY DETAILS** Exterior OutsideFeatures OtherRooms

Living Room Deck Storage Building Kitchen Eat-In-Kitchen AppliancesIncluded Range Oven Refrigerator Washer Dryer Dishwasher Stove Natural Gas

Vinyl