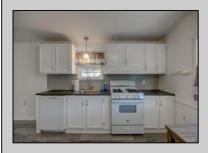

## **COMMENTS**

Come see this completely renovated 2 bedroom/1 bath Mobile Home in Briarwood Community located in Cape May Court House, NJ. There is a spacious living room with eat in kitchen (new stove and dishwasher). The main bedroom has built in cabinets for storage and plenty of closet space. The washer and dryer are brand new. The fully remodeled bathroom features tile floors and a walk in shower. The mobile home also has new windows, plumbing, furnace (2021) and hot water heater (2021) The mobile home park is year round. It is close to the Cape May County Zoo, local restaurants and shopping. Don\'t forget the covered porch for extra dining space and relaxation. There is also a shed for storage. Briarwood Community is \$528.00 per month and the rental includes trash removal, snow removal, sewer water and taxes. Call for an appointment today!

**PROPERTY DETAILS** Exterior OutsideFeatures OtherRooms

Living Room Vinyl Deck Storage Building Kitchen Eat-In-Kitchen AppliancesIncluded Range Oven Refrigerator Washer

Dryer Dishwasher Stove Natural Gas