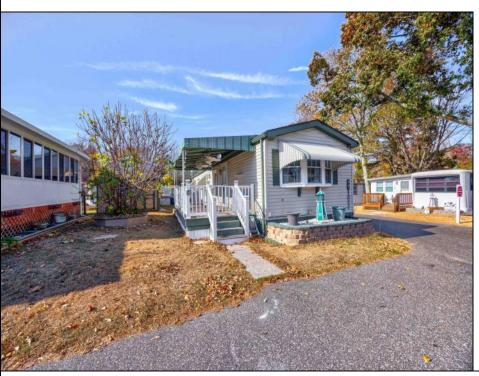

## **COMMENTS**

Come see this completely renovated 2 bedroom/1 bath Mobile Home in Briarwood Community located in Cape May Court House, NJ. There is a spacious living room with eat in kitchen (new stove and dishwasher). The main bedroom has built in cabinets for storage and plenty of closet space. The washer and dryer are brand new. The fully remodeled bathroom features tile floors and a walk in shower. The mobile home also has new windows, plumbing, furnace (2021) and hot water heater (2021) The mobile home park is year round. It is close to the Cape May County Zoo, local restaurants and shopping. Don\'t forget the covered porch for extra dining space and relaxation. There is also a shed for storage. Briarwood Community is \$528.00 per month and the rental includes trash removal, snow removal, sewer water and taxes. Call for an appointment today!

**PROPERTY DETAILS** Exterior OutsideFeatures OtherRooms

Living Room Vinyl Deck Storage Building Kitchen Eat-In-Kitchen AppliancesIncluded Range Oven Refrigerator Washer

Dryer Dishwasher Stove Natural Gas