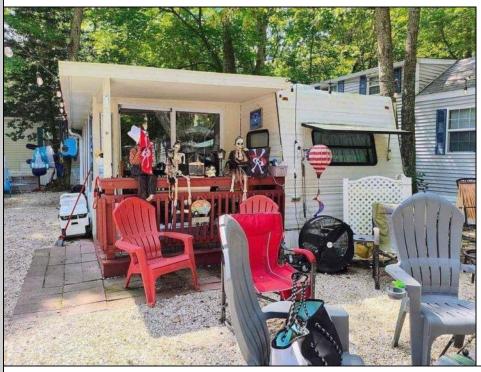

## COMMENTS

Discover your perfect getaway with this 1999 Prowler Camper, featuring a spacious 30\' layout and an inviting new 2024 4-seasons room attached. Nestled in a tranquil and friendly campground community, this camper offers easy access to the picturesque beaches of Stone Harbor, Cape May, and Wildwood. Enjoy affordable family vacations in a serene setting with convenient amenities like a camp store and a community pool. Inside, the camper boasts two comfortable bedrooms: a master with a queen-sized bed and a second with cozy bunk beds. The bathroom is equipped with a stand-up shower for your convenience. Embrace the peace and community spirit of this exceptional vacation home. The Golf cart and the tiki bar is staying. Also the Blackstone and a charcoal grill. Fishing rods, crab traps and a brand new charger for the golf cart. Site #S34 and it has a full sewer hook up.