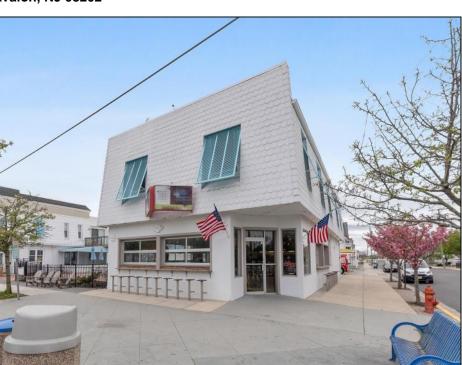

## **COMMENTS**

Welcome to the heart of Avalon, known as the Circle Pizza Plaza, a prime investment opportunity in the best seashore community New Jersey has to offer. This unique property sits on just over half an acre of land and features five commercial and four residential spaces, all fully rented and generating steady income. It is currently home to one 4 bedroom 2 bath, one 4 bedroom 1 bath, one 3 bedroom 1 bath, and one 2 bedroom 1 bath residential units. The five commercial spaces host some of Avalon's most iconic eateries. Situated at one of Avalon's most desirable corner locations and overlooking the historical Veteran's Plaza, known as "The Circle," this location is the hub of Avalon and is part of everyday life in town. The Circle is visited or spoken of daily by both visitors and residents. The potential for future expansion or enhancements makes this offering an attractive opportunity for the savvy investor. Do not miss out on this rare chance to own one of Avalon\'s culinary and real estate legacies. Contact us today for more information and to schedule a viewing of the Circle Pizza Complex. The restaurants and equipment are not included in the sale.