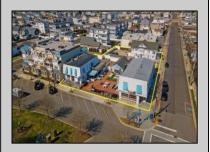

## **COMMENTS**

Welcome to the heart of Avalon, known as the Circle Pizza Plaza, a prime investment opportunity in the best seashore community New Jersey has to offer. This unique property sits on just over half an acre of land and features five commercial and four residential spaces, all fully rented and generating steady income. It is currently home to five restaurants including some of Avalon's most iconic eateries. Situated at one of Avalon's most desirable corner locations and overlooking the historical Veteran's Plaza, known as "The Circle," this location is the hub of Avalon and is part of everyday life in town. The Circle is visited or spoken of daily by both visitors and residents. The potential for future expansion or enhancements makes this offering an attractive opportunity for the savvy investor. Do not miss out on this rare chance to own one of Avalon's culinary and real estate legacies. Contact us today for more information and to schedule a viewing of the Circle Pizza Complex. The restaurants and equipment are not included in the sale.