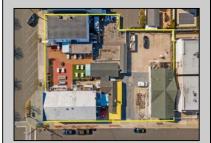

## **COMMENTS**

Welcome to the heart of Avalon, known as the Circle Pizza Plaza, a prime investment opportunity in the best seashore community New Jersey has to offer. This unique property sits on just over half an acre of land and features five commercial and four residential spaces, all fully rented and generating steady income. It is currently home to five restaurants including some of Avalon's most iconic eateries. Situated at one of Avalon's most desirable corner locations and overlooking the historical Veteran's Plaza, known as "The Circle," this location is the hub of Avalon and is part of everyday life in town. The Circle is visited or spoken of daily by both visitors and residents. The potential for future expansion or enhancements makes this offering an attractive opportunity for the savvy investor. Do not miss out on this rare chance to own one of Avalon's culinary and real estate legacies. Contact us today for more information and to schedule a viewing of the Circle Pizza Complex. The restaurants and equipment are not included in the sale.