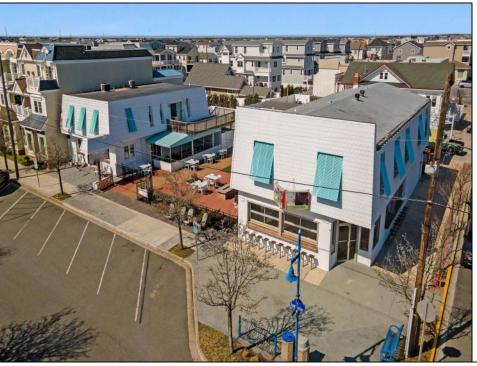

## **COMMENTS**

Welcome to the heart of Avalon, known as the Circle Pizza Plaza, a prime investment opportunity in the best seashore community New Jersey has to offer. This unique property sits on just over half an acre of land and features five commercial and four residential spaces, all fully rented and generating steady income. It is currently home to five restaurants including some of Avalon's most iconic eateries. Situated at one of Avalon's most desirable corner locations and overlooking the historical Veteran's Plaza, known as "The Circle," this location is the hub of Avalon and is part of everyday life in town. The Circle is visited or spoken of daily by both visitors and residents. The potential for future expansion or enhancements makes this offering an attractive opportunity for the savvy investor. Do not miss out on this rare chance to own one of Avalon's culinary and real estate legacies. Contact us today for more information and to schedule a viewing of the Circle Pizza Complex. The restaurants and equipment are not included in the sale.