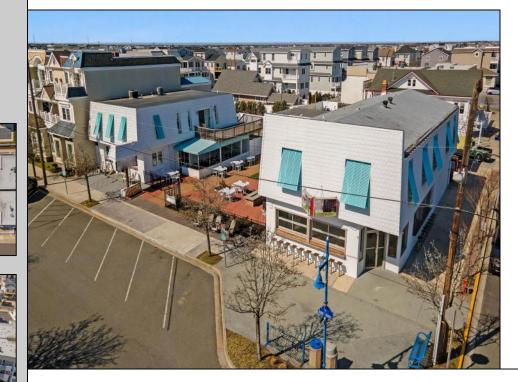

## COMMENTS

Welcome to the heart of Avalon, known as the Circle Pizza Plaza, a prime investment opportunity in the best seashore community New Jersey has to offer. This unique property sits on just over half an acre of land and features five commercial and four residential spaces, all fully rented and generating steady income. It is currently home to five restaurants including some of Avalon's most iconic eateries. Situated at one of Avalon's most desirable corner locations and overlooking the historical Veteran's Plaza, known as "The Circle," this location is the hub of Avalon and is part of everyday life in town. The Circle is visited or spoken of daily by both visitors and residents. The potential for future expansion or enhancements makes this offering an attractive opportunity for the savvy investor. Do not miss out on this rare chance to own one of Avalon's culinary and real estate legacies. Contact us today for more information and to schedule a viewing of the Circle Pizza Complex. The restaurants and equipment are not included in the sale.