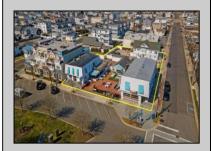

## COMMENTS

Welcome to the heart of Avalon, known as the Circle Pizza Plaza, a prime investment opportunity in the best seashore community New Jersey has to offer. This unique property sits on just over half an acre of land and features five commercial and four residential spaces, all fully rented and generating steady income. It is currently home to five restaurants including some of Avalon's most iconic eateries. Situated at one of Avalon's most desirable corner locations and overlooking the historical Veteran's Plaza, known as "The Circle," this location is the hub of Avalon and is part of everyday life in town. The Circle is visited or spoken of daily by both visitors and residents. The potential for future expansion or enhancements makes this offering an attractive opportunity for the savvy investor. Do not miss out on this rare chance to own one of Avalon's culinary and real estate legacies. Contact us today for more information and to schedule a viewing of the Circle Pizza Complex. The restaurants and equipment are not included in the sale.