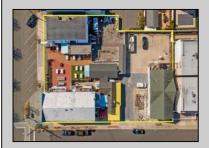

## COMMENTS

Welcome to the heart of Avalon, known as the Circle Pizza Plaza, a prime investment opportunity in the best seashore community New Jersey has to offer. This unique property sits on just over half an acre of land and features five commercial and four residential spaces, all fully rented and generating steady income. It is currently home to five restaurants including some of Avalon's most iconic eateries. Situated at one of Avalon's most desirable corner locations and overlooking the historical Veteran's Plaza, known as "The Circle," this location is the hub of Avalon and is part of everyday life in town. The Circle is visited or spoken of daily by both visitors and residents. The potential for future expansion or enhancements makes this offering an attractive opportunity for the savvy investor. Do not miss out on this rare chance to own one of Avalon's culinary and real estate legacies. Contact us today for more information and to schedule a viewing of the Circle Pizza Complex. The restaurants and equipment are not included in the sale.