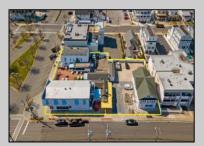

## COMMENTS

Welcome to the heart of Avalon, known as the Circle Pizza Plaza, a prime investment opportunity in the best seashore community New Jersey has to offer. This unique property sits on just over half an acre of land and features five commercial and four residential spaces, all fully rented and generating steady income. It is currently home to five restaurants including some of Avalon's most iconic eateries. Situated at one of Avalon's most desirable corner locations and overlooking the historical Veteran's Plaza, known as "The Circle," this location is the hub of Avalon and is part of everyday life in town. The Circle is visited or spoken of daily by both visitors and residents. The potential for future expansion or enhancements makes this offering an attractive opportunity for the savvy investor. Do not miss out on this rare chance to own one of Avalon's culinary and real estate legacies. Contact us today for more information and to schedule a viewing of the Circle Pizza Complex. The restaurants and equipment are not included in the sale.