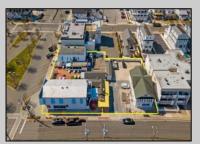

## COMMENTS

Welcome to the heart of Avalon, known as the Circle Pizza Plaza, a prime investment opportunity in the best seashore community New Jersey has to offer. This unique property sits on just over half an acre of land and features five commercial and four residential spaces, all fully rented and generating steady income. It is currently home to five restaurants including some of Avalon's most iconic eateries. Situated at one of Avalon's most desirable corner locations and overlooking the historical Veteran's Plaza, known as "The Circle," this location is the hub of Avalon and is part of everyday life in town. The Circle is visited or spoken of daily by both visitors and residents. The potential for future expansion or enhancements makes this offering an attractive opportunity for the savvy investor. Do not miss out on this rare chance to own one of Avalon's culinary and real estate legacies. Contact us today for more information and to schedule a viewing of the Circle Pizza Complex. The restaurants and equipment are not included in the sale.