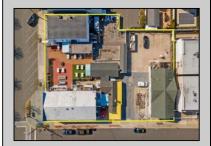

## COMMENTS

Welcome to the heart of Avalon, known as the Circle Pizza Plaza, a prime investment opportunity in the best seashore community New Jersey has to offer. This unique property sits on just over half an acre of land and features five commercial and four residential spaces, all fully rented and generating steady income. It is currently home to five restaurants including some of Avalon's most iconic eateries. Situated at one of Avalon's most desirable corner locations and overlooking the historical Veteran's Plaza, known as "The Circle," this location is the hub of Avalon and is part of everyday life in town. The Circle is visited or spoken of daily by both visitors and residents. The potential for future expansion or enhancements makes this offering an attractive opportunity for the savvy investor. Do not miss out on this rare chance to own one of Avalon's culinary and real estate legacies. Contact us today for more information and to schedule a viewing of the Circle Pizza Complex. The restaurants and equipment are not included in the sale.