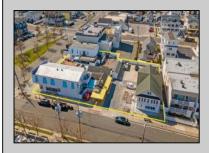

## COMMENTS

Welcome to the heart of Avalon, known as the Circle Pizza Plaza, a prime investment opportunity in the best seashore community New Jersey has to offer. This unique property sits on just over half an acre of land and features five commercial and four residential spaces, all fully rented and generating steady income. It is currently home to five restaurants including some of Avalon's most iconic eateries. Situated at one of Avalon's most desirable corner locations and overlooking the historical Veteran's Plaza, known as "The Circle," this location is the hub of Avalon and is part of everyday life in town. The Circle is visited or spoken of daily by both visitors and residents. The potential for future expansion or enhancements makes this offering an attractive opportunity for the savvy investor. Do not miss out on this rare chance to own one of Avalon's culinary and real estate legacies. Contact us today for more information and to schedule a viewing of the Circle Pizza Complex. The restaurants and equipment are not included in the sale.