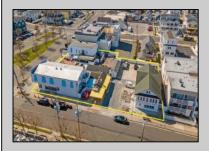

## **COMMENTS**

Welcome to the heart of Avalon, known as the Circle Pizza Plaza, a prime investment opportunity in the best seashore community New Jersey has to offer. This unique property sits on just over half an acre of land and features five commercial and four residential spaces, all fully rented and generating steady income. It is currently home to five restaurants including some of Avalon's most iconic eateries. Situated at one of Avalon's most desirable corner locations and overlooking the historical Veteran's Plaza, known as "The Circle," this location is the hub of Avalon and is part of everyday life in town. The Circle is visited or spoken of daily by both visitors and residents. The potential for future expansion or enhancements makes this offering an attractive opportunity for the savvy investor. Do not miss out on this rare chance to own one of Avalon's culinary and real estate legacies. Contact us today for more information and to schedule a viewing of the Circle Pizza Complex. The restaurants and equipment are not included in the sale.