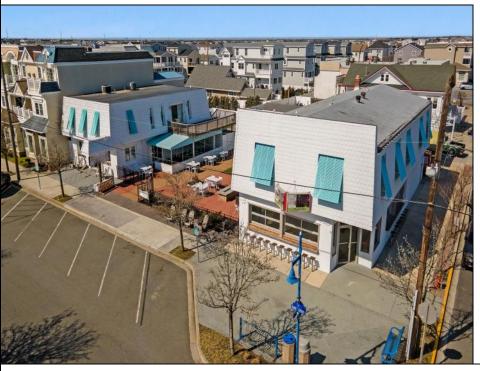

## **COMMENTS**

Welcome to the heart of Avalon, known as the Circle Pizza Plaza, a prime investment opportunity in the best seashore community New Jersey has to offer. This unique property sits on just over half an acre of land and features five commercial and four residential spaces, all fully rented and generating steady income. It is currently home to five restaurants including some of Avalon's most iconic eateries. Situated at one of Avalon's most desirable corner locations and overlooking the historical Veteran's Plaza, known as "The Circle," this location is the hub of Avalon and is part of everyday life in town. The Circle is visited or spoken of daily by both visitors and residents. The potential for future expansion or enhancements makes this offering an attractive opportunity for the savvy investor. Do not miss out on this rare chance to own one of Avalon's culinary and real estate legacies. Contact us today for more information and to schedule a viewing of the Circle Pizza Complex. The restaurants and equipment are not included in the sale.