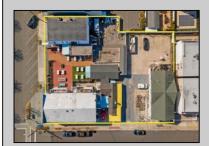

## **COMMENTS**

Welcome to the heart of Avalon, known as the Circle Pizza Plaza, a prime investment opportunity in the best seashore community New Jersey has to offer. This unique property sits on just over half an acre of land and features five commercial and four residential spaces, all fully rented and generating steady income. It is currently home to five restaurants including some of Avalon's most iconic eateries. Situated at one of Avalon's most desirable corner locations and overlooking the historical Veteran's Plaza, known as "The Circle," this location is the hub of Avalon and is part of everyday life in town. The Circle is visited or spoken of daily by both visitors and residents. The potential for future expansion or enhancements makes this offering an attractive opportunity for the savvy investor. Do not miss out on this rare chance to own one of Avalon's culinary and real estate legacies. Contact us today for more information and to schedule a viewing of the Circle Pizza Complex. The restaurants and equipment are not included in the sale.