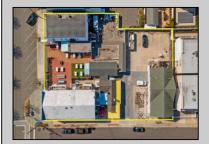

## **COMMENTS**

Welcome to the heart of Avalon, known as the Circle Pizza Plaza, a prime investment opportunity in the best seashore community New Jersey has to offer. This unique property sits on just over half an acre of land and features five commercial and four residential spaces, all fully rented and generating steady income. It is currently home to five restaurants including some of Avalon's most iconic eateries. Situated at one of Avalon's most desirable corner locations and overlooking the historical Veteran's Plaza, known as "The Circle," this location is the hub of Avalon and is part of everyday life in town. The Circle is visited or spoken of daily by both visitors and residents. The potential for future expansion or enhancements makes this offering an attractive opportunity for the savvy investor. Do not miss out on this rare chance to own one of Avalon's culinary and real estate legacies. Contact us today for more information and to schedule a viewing of the Circle Pizza Complex. The restaurants and equipment are not included in the sale.