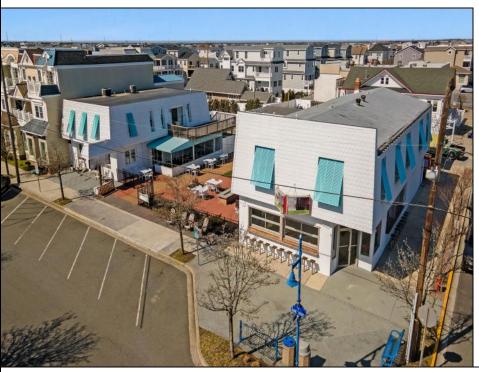

## COMMENTS

Welcome to the heart of Avalon, known as the Circle Pizza Plaza, a prime investment opportunity in the best seashore community New Jersey has to offer. This unique property sits on just over half an acre of land and features five commercial and four residential spaces, all fully rented and generating steady income. It is currently home to five restaurants including some of Avalon's most iconic eateries. Situated at one of Avalon's most desirable corner locations and overlooking the historical Veteran's Plaza, known as "The Circle," this location is the hub of Avalon and is part of everyday life in town. The Circle is visited or spoken of daily by both visitors and residents. The potential for future expansion or enhancements makes this offering an attractive opportunity for the savvy investor. Do not miss out on this rare chance to own one of Avalon's culinary and real estate legacies. Contact us today for more information and to schedule a viewing of the Circle Pizza Complex. The restaurants and equipment are not included in the sale.