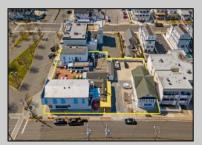

## COMMENTS

Welcome to the heart of Avalon, known as the Circle Pizza Plaza, a prime investment opportunity in the best seashore community New Jersey has to offer. This unique property sits on just over half an acre of land and features five commercial and four residential spaces, all fully rented and generating steady income. It is currently home to five restaurants including some of Avalon's most iconic eateries. Situated at one of Avalon's most desirable corner locations and overlooking the historical Veteran's Plaza, known as "The Circle," this location is the hub of Avalon and is part of everyday life in town. The Circle is visited or spoken of daily by both visitors and residents. The potential for future expansion or enhancements makes this offering an attractive opportunity for the savvy investor. Do not miss out on this rare chance to own one of Avalon's culinary and real estate legacies. Contact us today for more information and to schedule a viewing of the Circle Pizza Complex. The restaurants and equipment are not included in the sale.