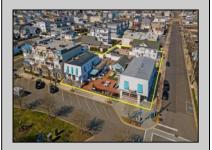

## COMMENTS

Welcome to the heart of Avalon, known as the Circle Pizza Plaza, a prime investment opportunity in the best seashore community New Jersey has to offer. This unique property sits on just over half an acre of land and features five commercial and four residential spaces, all fully rented and generating steady income. It is currently home to five restaurants including some of Avalon's most iconic eateries. Situated at one of Avalon's most desirable corner locations and overlooking the historical Veteran's Plaza, known as "The Circle," this location is the hub of Avalon and is part of everyday life in town. The Circle is visited or spoken of daily by both visitors and residents. The potential for future expansion or enhancements makes this offering an attractive opportunity for the savvy investor. Do not miss out on this rare chance to own one of Avalon's culinary and real estate legacies. Contact us today for more information and to schedule a viewing of the Circle Pizza Complex. The restaurants and equipment are not included in the sale.