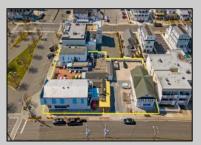

## COMMENTS

Welcome to the heart of Avalon, known as the Circle Pizza Plaza, a prime investment opportunity in the best seashore community New Jersey has to offer. This unique property sits on just over half an acre of land and features five commercial and four residential spaces, all fully rented and generating steady income. It is currently home to five restaurants including some of Avalon's most iconic eateries. Situated at one of Avalon's most desirable corner locations and overlooking the historical Veteran's Plaza, known as "The Circle," this location is the hub of Avalon and is part of everyday life in town. The Circle is visited or spoken of daily by both visitors and residents. The potential for future expansion or enhancements makes this offering an attractive opportunity for the savvy investor. Do not miss out on this rare chance to own one of Avalon's culinary and real estate legacies. Contact us today for more information and to schedule a viewing of the Circle Pizza Complex. The restaurants and equipment are not included in the sale.