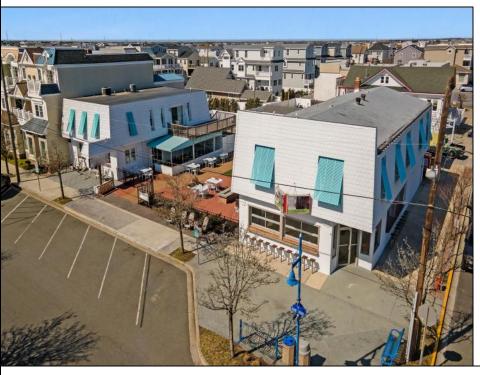

## COMMENTS

Welcome to the heart of Avalon, known as the Circle Pizza Plaza, a prime investment opportunity in the best seashore community New Jersey has to offer. This unique property sits on just over half an acre of land and features five commercial and four residential spaces, all fully rented and generating steady income. It is currently home to five restaurants including some of Avalon's most iconic eateries. Situated at one of Avalon's most desirable corner locations and overlooking the historical Veteran's Plaza, known as "The Circle," this location is the hub of Avalon and is part of everyday life in town. The Circle is visited or spoken of daily by both visitors and residents. The potential for future expansion or enhancements makes this offering an attractive opportunity for the savvy investor. Do not miss out on this rare chance to own one of Avalon's culinary and real estate legacies. Contact us today for more information and to schedule a viewing of the Circle Pizza Complex. The restaurants and equipment are not included in the sale.