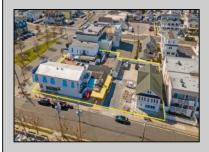

## COMMENTS

Welcome to the heart of Avalon, known as the Circle Pizza Plaza, a prime investment opportunity in the best seashore community New Jersey has to offer. This unique property sits on just over half an acre of land and features five commercial and four residential spaces, all fully rented and generating steady income. It is currently home to five restaurants including some of Avalon's most iconic eateries. Situated at one of Avalon's most desirable corner locations and overlooking the historical Veteran's Plaza, known as "The Circle," this location is the hub of Avalon and is part of everyday life in town. The Circle is visited or spoken of daily by both visitors and residents. The potential for future expansion or enhancements makes this offering an attractive opportunity for the savvy investor. Do not miss out on this rare chance to own one of Avalon's culinary and real estate legacies. Contact us today for more information and to schedule a viewing of the Circle Pizza Complex. The restaurants and equipment are not included in the sale.