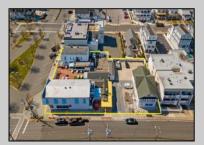

## COMMENTS

Welcome to the heart of Avalon, known as the Circle Pizza Plaza, a prime investment opportunity in the best seashore community New Jersey has to offer. This unique property sits on just over half an acre of land and features five commercial and four residential spaces, all fully rented and generating steady income. It is currently home to five restaurants including some of Avalon's most iconic eateries. Situated at one of Avalon's most desirable corner locations and overlooking the historical Veteran's Plaza, known as "The Circle," this location is the hub of Avalon and is part of everyday life in town. The Circle is visited or spoken of daily by both visitors and residents. The potential for future expansion or enhancements makes this offering an attractive opportunity for the savvy investor. Do not miss out on this rare chance to own one of Avalon's culinary and real estate legacies. Contact us today for more information and to schedule a viewing of the Circle Pizza Complex. The restaurants and equipment are not included in the sale.