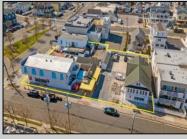

## COMMENTS

Welcome to the heart of Avalon, known as the Circle Pizza Plaza, a prime investment opportunity in the best seashore community New Jersey has to offer. This unique property sits on just over half an acre of land and features five commercial and four residential spaces, all fully rented and generating steady income. It is currently home to five restaurants including some of Avalon's most iconic eateries. Situated at one of Avalon\'s most desirable corner locations and overlooking the historical Veteran's Plaza, known as "The Circle," this location is the hub of Avalon and is part of everyday life in town. The Circle is visited or spoken of daily by both visitors and residents. The potential for future expansion or enhancements makes this offering an attractive opportunity for the savvy investor. Do not miss out on this rare chance to own one of Avalon\'s culinary and real estate legacies. Contact us today for more information and to schedule a viewing of the Circle Pizza Complex. The restaurants and equipment are not included in the sale.