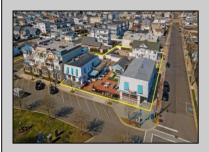

## **COMMENTS**

Welcome to the heart of Avalon, known as the Circle Pizza Plaza, a prime investment opportunity in the best seashore community New Jersey has to offer. This unique property sits on just over half an acre of land and features five commercial and four residential spaces, all fully rented and generating steady income. It is currently home to five restaurants including some of Avalon's most iconic eateries. Situated at one of Avalon's most desirable corner locations and overlooking the historical Veteran's Plaza, known as "The Circle," this location is the hub of Avalon and is part of everyday life in town. The Circle is visited or spoken of daily by both visitors and residents. The potential for future expansion or enhancements makes this offering an attractive opportunity for the savvy investor. Do not miss out on this rare chance to own one of Avalon's culinary and real estate legacies. Contact us today for more information and to schedule a viewing of the Circle Pizza Complex. The restaurants and equipment are not included in the sale.