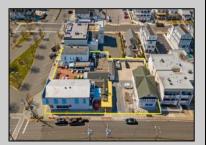

## **COMMENTS**

Welcome to the heart of Avalon, known as the Circle Pizza Plaza, a prime investment opportunity in the best seashore community New Jersey has to offer. This unique property sits on just over half an acre of land and features five commercial and four residential spaces, all fully rented and generating steady income. It is currently home to five restaurants including some of Avalon's most iconic eateries. Situated at one of Avalon's most desirable corner locations and overlooking the historical Veteran's Plaza, known as "The Circle," this location is the hub of Avalon and is part of everyday life in town. The Circle is visited or spoken of daily by both visitors and residents. The potential for future expansion or enhancements makes this offering an attractive opportunity for the savvy investor. Do not miss out on this rare chance to own one of Avalon's culinary and real estate legacies. Contact us today for more information and to schedule a viewing of the Circle Pizza Complex. The restaurants and equipment are not included in the sale.