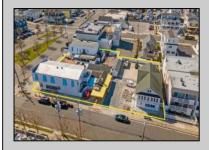

## **COMMENTS**

Welcome to the heart of Avalon, known as the Circle Pizza Plaza, a prime investment opportunity in the best seashore community New Jersey has to offer. This unique property sits on just over half an acre of land and features five commercial and four residential spaces, all fully rented and generating steady income. It is currently home to five restaurants including some of Avalon's most iconic eateries. Situated at one of Avalon's most desirable corner locations and overlooking the historical Veteran's Plaza, known as "The Circle," this location is the hub of Avalon and is part of everyday life in town. The Circle is visited or spoken of daily by both visitors and residents. The potential for future expansion or enhancements makes this offering an attractive opportunity for the savvy investor. Do not miss out on this rare chance to own one of Avalon's culinary and real estate legacies. Contact us today for more information and to schedule a viewing of the Circle Pizza Complex. The restaurants and equipment are not included in the sale.