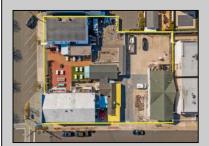

## **COMMENTS**

Welcome to the heart of Avalon, known as the Circle Pizza Plaza, a prime investment opportunity in the best seashore community New Jersey has to offer. This unique property sits on just over half an acre of land and features five commercial and four residential spaces, all fully rented and generating steady income. It is currently home to five restaurants including some of Avalon's most iconic eateries. Situated at one of Avalon's most desirable corner locations and overlooking the historical Veteran's Plaza, known as "The Circle," this location is the hub of Avalon and is part of everyday life in town. The Circle is visited or spoken of daily by both visitors and residents. The potential for future expansion or enhancements makes this offering an attractive opportunity for the savvy investor. Do not miss out on this rare chance to own one of Avalon's culinary and real estate legacies. Contact us today for more information and to schedule a viewing of the Circle Pizza Complex. The restaurants and equipment are not included in the sale.

## **PROPERTY DETAILS**

Heating Cooling Water Sewer
Gas Natural Central Air City City
Electric Conditioning
Forced Air

Ask for John Tonkinson
Berger Realty Inc
1330 Bay Avenue, Ocean City
Call: 609-391-1330
Email to: jtn@bergerrealty.com