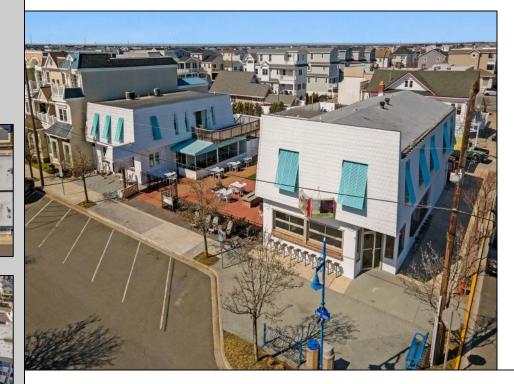

## COMMENTS

Welcome to the heart of Avalon, known as the Circle Pizza Plaza, a prime investment opportunity in the best seashore community New Jersey has to offer. This unique property sits on just over half an acre of land and features five commercial and four residential spaces, all fully rented and generating steady income. It is currently home to five restaurants including some of Avalon's most iconic eateries. Situated at one of Avalon's most desirable corner locations and overlooking the historical Veteran's Plaza, known as "The Circle," this location is the hub of Avalon and is part of everyday life in town. The Circle is visited or spoken of daily by both visitors and residents. The potential for future expansion or enhancements makes this offering an attractive opportunity for the savvy investor. Do not miss out on this rare chance to own one of Avalon's culinary and real estate legacies. Contact us today for more information and to schedule a viewing of the Circle Pizza Complex. The restaurants and equipment are not included in the sale.