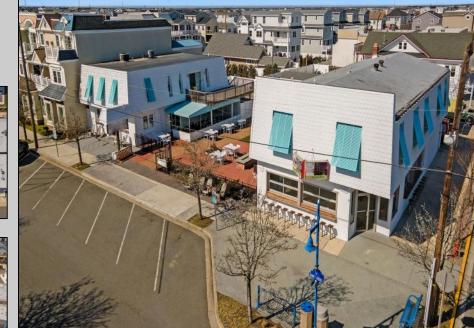

## COMMENTS

Welcome to the heart of Avalon, known as the Circle Pizza Plaza, a prime investment opportunity in the best seashore community New Jersey has to offer. This unique property sits on just over half an acre of land and features five commercial and four residential spaces, all fully rented and generating steady income. It is currently home to five restaurants including some of Avalon's most iconic eateries. Situated at one of Avalon\'s most desirable corner locations and overlooking the historical Veteran's Plaza, known as "The Circle," this location is the hub of Avalon and is part of everyday life in town. The Circle is visited or spoken of daily by both visitors and residents. The potential for future expansion or enhancements makes this offering an attractive opportunity for the savvy investor. Do not miss out on this rare chance to own one of Avalon\'s culinary and real estate legacies. Contact us today for more information and to schedule a viewing of the Circle Pizza Complex. The restaurants and equipment are not included in the sale.