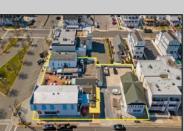

## COMMENTS

Welcome to the heart of Avalon, known as the Circle Pizza Plaza, a prime investment opportunity in the best seashore community New Jersey has to offer. This unique property sits on just over half an acre of land and features five commercial and four residential spaces, all fully rented and generating steady income. It is currently home to five restaurants including some of Avalon's most iconic eateries. Situated at one of Avalon\'s most desirable corner locations and overlooking the historical Veteran's Plaza, known as "The Circle," this location is the hub of Avalon and is part of everyday life in town. The Circle is visited or spoken of daily by both visitors and residents. The potential for future expansion or enhancements makes this offering an attractive opportunity for the savvy investor. Do not miss out on this rare chance to own one of Avalon\'s culinary and real estate legacies. Contact us today for more information and to schedule a viewing of the Circle Pizza Complex. The restaurants and equipment are not included in the sale.