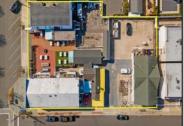

## COMMENTS

Welcome to the heart of Avalon, known as the Circle Pizza Plaza, a prime investment opportunity in the best seashore community New Jersey has to offer. This unique property sits on just over half an acre of land and features five commercial and four residential spaces, all fully rented and generating steady income. It is currently home to five restaurants including some of Avalon's most iconic eateries. Situated at one of Avalon's most desirable corner locations and overlooking the historical Veteran's Plaza, known as "The Circle," this location is the hub of Avalon and is part of everyday life in town. The Circle is visited or spoken of daily by both visitors and residents. The potential for future expansion or enhancements makes this offering an attractive opportunity for the savvy investor. Do not miss out on this rare chance to own one of Avalon's culinary and real estate legacies. Contact us today for more information and to schedule a viewing of the Circle Pizza Complex. The restaurants and equipment are not included in the sale.