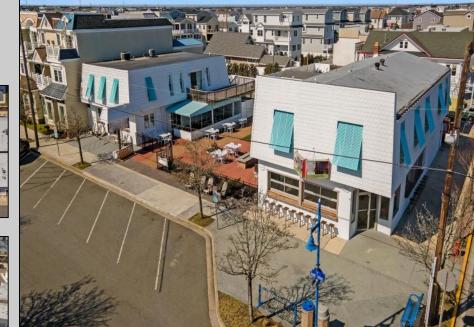

## COMMENTS

Welcome to the heart of Avalon, known as the Circle Pizza Plaza, a prime investment opportunity in the best seashore community New Jersey has to offer. This unique property sits on just over half an acre of land and features five commercial and four residential spaces, all fully rented and generating steady income. It is currently home to five restaurants including some of Avalon's most iconic eateries. Situated at one of Avalon's most desirable corner locations and overlooking the historical Veteran's Plaza, known as "The Circle," this location is the hub of Avalon and is part of everyday life in town. The Circle is visited or spoken of daily by both visitors and residents. The potential for future expansion or enhancements makes this offering an attractive opportunity for the savvy investor. Do not miss out on this rare chance to own one of Avalon's culinary and real estate legacies. Contact us today for more information and to schedule a viewing of the Circle Pizza Complex. The restaurants and equipment are not included in the sale.