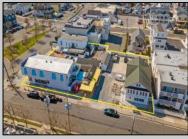

## COMMENTS

Welcome to the heart of Avalon, known as the Circle Pizza Plaza, a prime investment opportunity in the best seashore community New Jersey has to offer. This unique property sits on just over half an acre of land and features five commercial and four residential spaces, all fully rented and generating steady income. It is currently home to five restaurants including some of Avalon's most iconic eateries. Situated at one of Avalon's most desirable corner locations and overlooking the historical Veteran's Plaza, known as "The Circle," this location is the hub of Avalon and is part of everyday life in town. The Circle is visited or spoken of daily by both visitors and residents. The potential for future expansion or enhancements makes this offering an attractive opportunity for the savvy investor. Do not miss out on this rare chance to own one of Avalon's culinary and real estate legacies. Contact us today for more information and to schedule a viewing of the Circle Pizza Complex. The restaurants and equipment are not included in the sale.