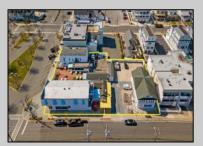

## **COMMENTS**

Welcome to the heart of Avalon, known as the Circle Pizza Plaza, a prime investment opportunity in the best seashore community New Jersey has to offer. This unique property sits on just over half an acre of land and features five commercial and four residential spaces, all fully rented and generating steady income. It is currently home to five restaurants including some of Avalon's most iconic eateries. Situated at one of Avalon's most desirable corner locations and overlooking the historical Veteran's Plaza, known as "The Circle," this location is the hub of Avalon and is part of everyday life in town. The Circle is visited or spoken of daily by both visitors and residents. The potential for future expansion or enhancements makes this offering an attractive opportunity for the savvy investor. Do not miss out on this rare chance to own one of Avalon's culinary and real estate legacies. Contact us today for more information and to schedule a viewing of the Circle Pizza Complex. The restaurants and equipment are not included in the sale.