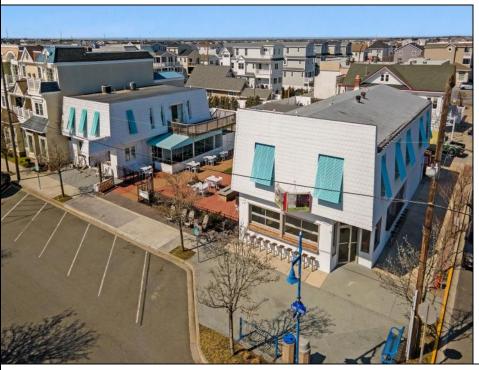

Berger Realty, Inc.
3160 Asbury Avenue
Ocean City, NJ 08226
1-877-237-4371 / 609-399-0076
info@bergerrealty.com

2108 Dune Avalon, NJ 08202

Asking \$7,499,000.00

## **COMMENTS**

Welcome to the heart of Avalon, known as the Circle Pizza Plaza, a prime investment opportunity in the best seashore community New Jersey has to offer. This unique property sits on just over half an acre of land and features five commercial and four residential spaces, all fully rented and generating steady income. It is currently home to five restaurants including some of Avalon's most iconic eateries. Situated at one of Avalon's most desirable corner locations and overlooking the historical Veteran's Plaza, known as "The Circle," this location is the hub of Avalon and is part of everyday life in town. The Circle is visited or spoken of daily by both visitors and residents. The potential for future expansion or enhancements makes this offering an attractive opportunity for the savvy investor. Do not miss out on this rare chance to own one of Avalon's culinary and real estate legacies. Contact us today for more information and to schedule a viewing of the Circle Pizza Complex. The restaurants and equipment are not included in the sale.