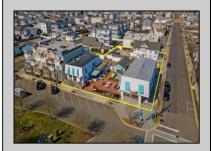

## **COMMENTS**

Welcome to the heart of Avalon, known as the Circle Pizza Plaza, a prime investment opportunity in the best seashore community New Jersey has to offer. This unique property sits on just over half an acre of land and features five commercial and four residential spaces, all fully rented and generating steady income. It is currently home to five restaurants including some of Avalon's most iconic eateries. Situated at one of Avalon's most desirable corner locations and overlooking the historical Veteran's Plaza, known as "The Circle," this location is the hub of Avalon and is part of everyday life in town. The Circle is visited or spoken of daily by both visitors and residents. The potential for future expansion or enhancements makes this offering an attractive opportunity for the savvy investor. Do not miss out on this rare chance to own one of Avalon's culinary and real estate legacies. Contact us today for more information and to schedule a viewing of the Circle Pizza Complex. The restaurants and equipment are not included in the sale.