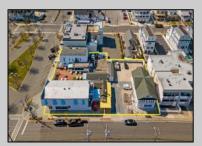

## **COMMENTS**

Welcome to the heart of Avalon, known as the Circle Pizza Plaza, a prime investment opportunity in the best seashore community New Jersey has to offer. This unique property sits on just over half an acre of land and features five commercial and four residential spaces, all fully rented and generating steady income. It is currently home to five restaurants including some of Avalon's most iconic eateries. Situated at one of Avalon's most desirable corner locations and overlooking the historical Veteran's Plaza, known as "The Circle," this location is the hub of Avalon and is part of everyday life in town. The Circle is visited or spoken of daily by both visitors and residents. The potential for future expansion or enhancements makes this offering an attractive opportunity for the savvy investor. Do not miss out on this rare chance to own one of Avalon's culinary and real estate legacies. Contact us today for more information and to schedule a viewing of the Circle Pizza Complex. The restaurants and equipment are not included in the sale.