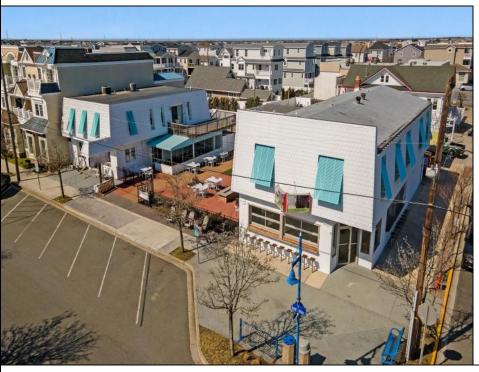

Berger Realty, Inc.
3160 Asbury Avenue
Ocean City, NJ 08226
1-877-237-4371 / 609-399-0076
info@bergerrealty.com

2108 Dune Avalon, NJ 08202

Asking \$7,499,000.00

## **COMMENTS**

Welcome to the heart of Avalon, known as the Circle Pizza Plaza, a prime investment opportunity in the best seashore community New Jersey has to offer. This unique property sits on just over half an acre of land and features five commercial and four residential spaces, all fully rented and generating steady income. It is currently home to five restaurants including some of Avalon's most iconic eateries. Situated at one of Avalon's most desirable corner locations and overlooking the historical Veteran's Plaza, known as "The Circle," this location is the hub of Avalon and is part of everyday life in town. The Circle is visited or spoken of daily by both visitors and residents. The potential for future expansion or enhancements makes this offering an attractive opportunity for the savvy investor. Do not miss out on this rare chance to own one of Avalon's culinary and real estate legacies. Contact us today for more information and to schedule a viewing of the Circle Pizza Complex. The restaurants and equipment are not included in the sale.