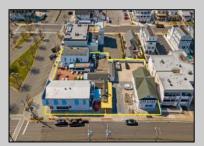

## **COMMENTS**

Welcome to the heart of Avalon, known as the Circle Pizza Plaza, a prime investment opportunity in the best seashore community New Jersey has to offer. This unique property sits on just over half an acre of land and features five commercial and four residential spaces, all fully rented and generating steady income. It is currently home to five restaurants including some of Avalon's most iconic eateries. Situated at one of Avalon's most desirable corner locations and overlooking the historical Veteran's Plaza, known as "The Circle," this location is the hub of Avalon and is part of everyday life in town. The Circle is visited or spoken of daily by both visitors and residents. The potential for future expansion or enhancements makes this offering an attractive opportunity for the savvy investor. Do not miss out on this rare chance to own one of Avalon's culinary and real estate legacies. Contact us today for more information and to schedule a viewing of the Circle Pizza Complex. The restaurants and equipment are not included in the sale.