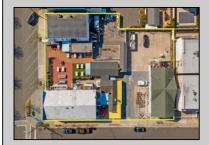

## **COMMENTS**

Welcome to the heart of Avalon, known as the Circle Pizza Plaza, a prime investment opportunity in the best seashore community New Jersey has to offer. This unique property sits on just over half an acre of land and features five commercial and four residential spaces, all fully rented and generating steady income. It is currently home to five restaurants including some of Avalon's most iconic eateries. Situated at one of Avalon's most desirable corner locations and overlooking the historical Veteran's Plaza, known as "The Circle," this location is the hub of Avalon and is part of everyday life in town. The Circle is visited or spoken of daily by both visitors and residents. The potential for future expansion or enhancements makes this offering an attractive opportunity for the savvy investor. Do not miss out on this rare chance to own one of Avalon's culinary and real estate legacies. Contact us today for more information and to schedule a viewing of the Circle Pizza Complex. The restaurants and equipment are not included in the sale.