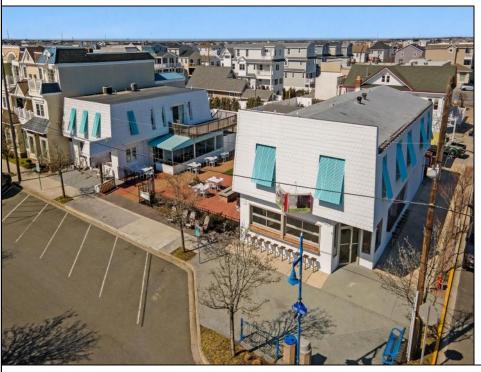

## **COMMENTS**

Welcome to the heart of Avalon, known as the Circle Pizza Plaza, a prime investment opportunity in the best seashore community New Jersey has to offer. This unique property sits on just over half an acre of land and features five commercial and four residential spaces, all fully rented and generating steady income. It is currently home to five restaurants including some of Avalon's most iconic eateries. Situated at one of Avalon's most desirable corner locations and overlooking the historical Veteran's Plaza, known as "The Circle," this location is the hub of Avalon and is part of everyday life in town. The Circle is visited or spoken of daily by both visitors and residents. The potential for future expansion or enhancements makes this offering an attractive opportunity for the savvy investor. Do not miss out on this rare chance to own one of Avalon's culinary and real estate legacies. Contact us today for more information and to schedule a viewing of the Circle Pizza Complex. The restaurants and equipment are not included in the sale.