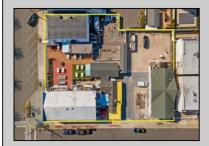

## **COMMENTS**

Welcome to the heart of Avalon, known as the Circle Pizza Plaza, a prime investment opportunity in the best seashore community New Jersey has to offer. This unique property sits on just over half an acre of land and features five commercial and four residential spaces, all fully rented and generating steady income. It is currently home to five restaurants including some of Avalon's most iconic eateries. Situated at one of Avalon's most desirable corner locations and overlooking the historical Veteran's Plaza, known as "The Circle," this location is the hub of Avalon and is part of everyday life in town. The Circle is visited or spoken of daily by both visitors and residents. The potential for future expansion or enhancements makes this offering an attractive opportunity for the savvy investor. Do not miss out on this rare chance to own one of Avalon's culinary and real estate legacies. Contact us today for more information and to schedule a viewing of the Circle Pizza Complex. The restaurants and equipment are not included in the sale.