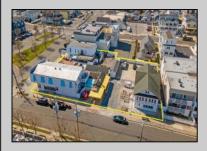

## **COMMENTS**

Welcome to the heart of Avalon, known as the Circle Pizza Plaza, a prime investment opportunity in the best seashore community New Jersey has to offer. This unique property sits on just over half an acre of land and features five commercial and four residential spaces, all fully rented and generating steady income. It is currently home to five restaurants including some of Avalon's most iconic eateries. Situated at one of Avalon's most desirable corner locations and overlooking the historical Veteran's Plaza, known as "The Circle," this location is the hub of Avalon and is part of everyday life in town. The Circle is visited or spoken of daily by both visitors and residents. The potential for future expansion or enhancements makes this offering an attractive opportunity for the savvy investor. Do not miss out on this rare chance to own one of Avalon's culinary and real estate legacies. Contact us today for more information and to schedule a viewing of the Circle Pizza Complex. The restaurants and equipment are not included in the sale.