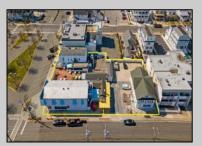

## **COMMENTS**

Welcome to the heart of Avalon, known as the Circle Pizza Plaza, a prime investment opportunity in the best seashore community New Jersey has to offer. This unique property sits on just over half an acre of land and features five commercial and four residential spaces, all fully rented and generating steady income. It is currently home to five restaurants including some of Avalon's most iconic eateries. Situated at one of Avalon's most desirable corner locations and overlooking the historical Veteran's Plaza, known as "The Circle," this location is the hub of Avalon and is part of everyday life in town. The Circle is visited or spoken of daily by both visitors and residents. The potential for future expansion or enhancements makes this offering an attractive opportunity for the savvy investor. Do not miss out on this rare chance to own one of Avalon's culinary and real estate legacies. Contact us today for more information and to schedule a viewing of the Circle Pizza Complex. The restaurants and equipment are not included in the sale.