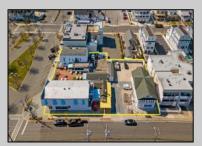

## COMMENTS

Welcome to the heart of Avalon, known as the Circle Pizza Plaza, a prime investment opportunity in the best seashore community New Jersey has to offer. This unique property sits on just over half an acre of land and features five commercial and four residential spaces, all fully rented and generating steady income. It is currently home to five restaurants including some of Avalon's most iconic eateries. Situated at one of Avalon's most desirable corner locations and overlooking the historical Veteran's Plaza, known as "The Circle," this location is the hub of Avalon and is part of everyday life in town. The Circle is visited or spoken of daily by both visitors and residents. The potential for future expansion or enhancements makes this offering an attractive opportunity for the savvy investor. Do not miss out on this rare chance to own one of Avalon's culinary and real estate legacies. Contact us today for more information and to schedule a viewing of the Circle Pizza Complex. The restaurants and equipment are not included in the sale.