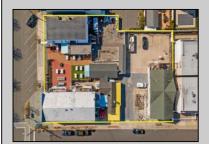

## COMMENTS

Welcome to the heart of Avalon, known as the Circle Pizza Plaza, a prime investment opportunity in the best seashore community New Jersey has to offer. This unique property sits on just over half an acre of land and features five commercial and four residential spaces, all fully rented and generating steady income. It is currently home to five restaurants including some of Avalon's most iconic eateries. Situated at one of Avalon's most desirable corner locations and overlooking the historical Veteran's Plaza, known as "The Circle," this location is the hub of Avalon and is part of everyday life in town. The Circle is visited or spoken of daily by both visitors and residents. The potential for future expansion or enhancements makes this offering an attractive opportunity for the savvy investor. Do not miss out on this rare chance to own one of Avalon's culinary and real estate legacies. Contact us today for more information and to schedule a viewing of the Circle Pizza Complex. The restaurants and equipment are not included in the sale.

## PROPERTY DETAILS

Heating Cooling Water Sewer
Gas Natural Central Air City City
Electric Conditioning

Forced Air

Ask for Susan Goetz Berger Realty Inc 3160 Asbury Avenue, Ocean City Call: 609-399-0076