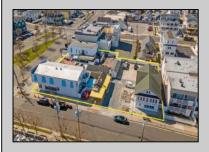

## **COMMENTS**

Welcome to the heart of Avalon, known as the Circle Pizza Plaza, a prime investment opportunity in the best seashore community New Jersey has to offer. This unique property sits on just over half an acre of land and features five commercial and four residential spaces, all fully rented and generating steady income. It is currently home to five restaurants including some of Avalon's most iconic eateries. Situated at one of Avalon's most desirable corner locations and overlooking the historical Veteran's Plaza, known as "The Circle," this location is the hub of Avalon and is part of everyday life in town. The Circle is visited or spoken of daily by both visitors and residents. The potential for future expansion or enhancements makes this offering an attractive opportunity for the savvy investor. Do not miss out on this rare chance to own one of Avalon's culinary and real estate legacies. Contact us today for more information and to schedule a viewing of the Circle Pizza Complex. The restaurants and equipment are not included in the sale.