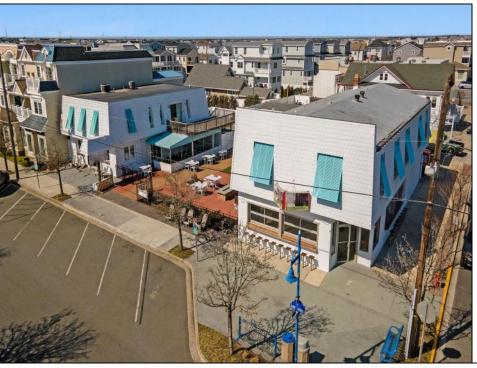

Berger Realty, Inc.
3160 Asbury Avenue
Ocean City, NJ 08226
1-877-237-4371 / 609-399-0076
info@bergerrealty.com

2108 Dune Avalon, NJ 08202

Asking \$7,499,000.00

## **COMMENTS**

Welcome to the heart of Avalon, known as the Circle Pizza Plaza, a prime investment opportunity in the best seashore community New Jersey has to offer. This unique property sits on just over half an acre of land and features five commercial and four residential spaces, all fully rented and generating steady income. It is currently home to five restaurants including some of Avalon's most iconic eateries. Situated at one of Avalon's most desirable corner locations and overlooking the historical Veteran's Plaza, known as "The Circle," this location is the hub of Avalon and is part of everyday life in town. The Circle is visited or spoken of daily by both visitors and residents. The potential for future expansion or enhancements makes this offering an attractive opportunity for the savvy investor. Do not miss out on this rare chance to own one of Avalon's culinary and real estate legacies. Contact us today for more information and to schedule a viewing of the Circle Pizza Complex. The restaurants and equipment are not included in the sale.