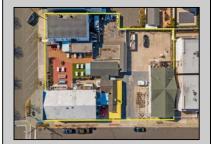

## **COMMENTS**

Welcome to the heart of Avalon, known as the Circle Pizza Plaza, a prime investment opportunity in the best seashore community New Jersey has to offer. This unique property sits on just over half an acre of land and features five commercial and four residential spaces, all fully rented and generating steady income. It is currently home to five restaurants including some of Avalon's most iconic eateries. Situated at one of Avalon's most desirable corner locations and overlooking the historical Veteran's Plaza, known as "The Circle," this location is the hub of Avalon and is part of everyday life in town. The Circle is visited or spoken of daily by both visitors and residents. The potential for future expansion or enhancements makes this offering an attractive opportunity for the savvy investor. Do not miss out on this rare chance to own one of Avalon's culinary and real estate legacies. Contact us today for more information and to schedule a viewing of the Circle Pizza Complex. The restaurants and equipment are not included in the sale.