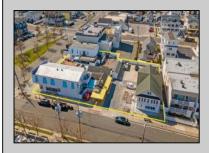

## **COMMENTS**

Welcome to the heart of Avalon, known as the Circle Pizza Plaza, a prime investment opportunity in the best seashore community New Jersey has to offer. This unique property sits on just over half an acre of land and features five commercial and four residential spaces, all fully rented and generating steady income. It is currently home to five restaurants including some of Avalon's most iconic eateries. Situated at one of Avalon's most desirable corner locations and overlooking the historical Veteran's Plaza, known as "The Circle," this location is the hub of Avalon and is part of everyday life in town. The Circle is visited or spoken of daily by both visitors and residents. The potential for future expansion or enhancements makes this offering an attractive opportunity for the savvy investor. Do not miss out on this rare chance to own one of Avalon's culinary and real estate legacies. Contact us today for more information and to schedule a viewing of the Circle Pizza Complex. The restaurants and equipment are not included in the sale.