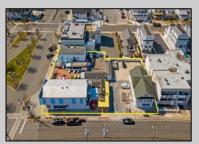

## **COMMENTS**

Welcome to the heart of Avalon, known as the Circle Pizza Plaza, a prime investment opportunity in the best seashore community New Jersey has to offer. This unique property sits on just over half an acre of land and features five commercial and four residential spaces, all fully rented and generating steady income. It is currently home to five restaurants including some of Avalon's most iconic eateries. Situated at one of Avalon's most desirable corner locations and overlooking the historical Veteran's Plaza, known as "The Circle," this location is the hub of Avalon and is part of everyday life in town. The Circle is visited or spoken of daily by both visitors and residents. The potential for future expansion or enhancements makes this offering an attractive opportunity for the savvy investor. Do not miss out on this rare chance to own one of Avalon's culinary and real estate legacies. Contact us today for more information and to schedule a viewing of the Circle Pizza Complex. The restaurants and equipment are not included in the sale.