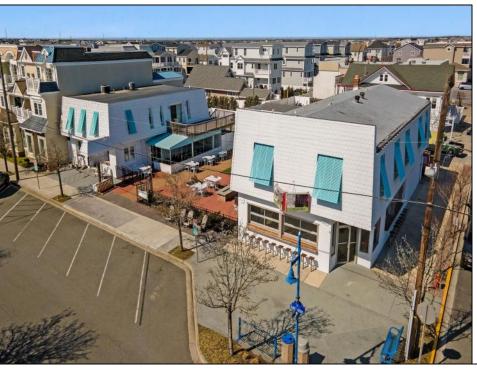

## **COMMENTS**

Welcome to the heart of Avalon, known as the Circle Pizza Plaza, a prime investment opportunity in the best seashore community New Jersey has to offer. This unique property sits on just over half an acre of land and features five commercial and four residential spaces, all fully rented and generating steady income. It is currently home to five restaurants including some of Avalon's most iconic eateries. Situated at one of Avalon's most desirable corner locations and overlooking the historical Veteran's Plaza, known as "The Circle," this location is the hub of Avalon and is part of everyday life in town. The Circle is visited or spoken of daily by both visitors and residents. The potential for future expansion or enhancements makes this offering an attractive opportunity for the savvy investor. Do not miss out on this rare chance to own one of Avalon's culinary and real estate legacies. Contact us today for more information and to schedule a viewing of the Circle Pizza Complex. The restaurants and equipment are not included in the sale.