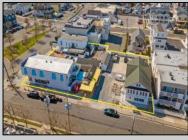

## COMMENTS

Welcome to the heart of Avalon, known as the Circle Pizza Plaza, a prime investment opportunity in the best seashore community New Jersey has to offer. This unique property sits on just over half an acre of land and features five commercial and four residential spaces, all fully rented and generating steady income. It is currently home to five restaurants including some of Avalon's most iconic eateries. Situated at one of Avalon's most desirable corner locations and overlooking the historical Veteran's Plaza, known as "The Circle," this location is the hub of Avalon and is part of everyday life in town. The Circle is visited or spoken of daily by both visitors and residents. The potential for future expansion or enhancements makes this offering an attractive opportunity for the savvy investor. Do not miss out on this rare chance to own one of Avalon's culinary and real estate legacies. Contact us today for more information and to schedule a viewing of the Circle Pizza Complex. The restaurants and equipment are not included in the sale.