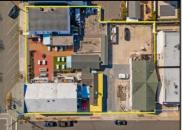

## COMMENTS

Welcome to the heart of Avalon, known as the Circle Pizza Plaza, a prime investment opportunity in the best seashore community New Jersey has to offer. This unique property sits on just over half an acre of land and features five commercial and four residential spaces, all fully rented and generating steady income. It is currently home to five restaurants including some of Avalon's most iconic eateries. Situated at one of Avalon's most desirable corner locations and overlooking the historical Veteran's Plaza, known as "The Circle," this location is the hub of Avalon and is part of everyday life in town. The Circle is visited or spoken of daily by both visitors and residents. The potential for future expansion or enhancements makes this offering an attractive opportunity for the savvy investor. Do not miss out on this rare chance to own one of Avalon's culinary and real estate legacies. Contact us today for more information and to schedule a viewing of the Circle Pizza Complex. The restaurants and equipment are not included in the sale.