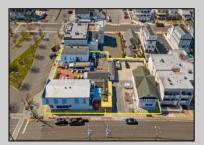

## **COMMENTS**

Welcome to the heart of Avalon, known as the Circle Pizza Plaza, a prime investment opportunity in the best seashore community New Jersey has to offer. This unique property sits on just over half an acre of land and features five commercial and four residential spaces, all fully rented and generating steady income. It is currently home to five restaurants including some of Avalon's most iconic eateries. Situated at one of Avalon's most desirable corner locations and overlooking the historical Veteran's Plaza, known as "The Circle," this location is the hub of Avalon and is part of everyday life in town. The Circle is visited or spoken of daily by both visitors and residents. The potential for future expansion or enhancements makes this offering an attractive opportunity for the savvy investor. Do not miss out on this rare chance to own one of Avalon's culinary and real estate legacies. Contact us today for more information and to schedule a viewing of the Circle Pizza Complex. The restaurants and equipment are not included in the sale.