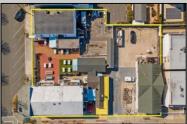

## COMMENTS

Welcome to the heart of Avalon, known as the Circle Pizza Plaza, a prime investment opportunity in the best seashore community New Jersey has to offer. This unique property sits on just over half an acre of land and features five commercial and four residential spaces, all fully rented and generating steady income. It is currently home to five restaurants including some of Avalon's most iconic eateries. Situated at one of Avalon's most desirable corner locations and overlooking the historical Veteran's Plaza, known as "The Circle," this location is the hub of Avalon and is part of everyday life in town. The Circle is visited or spoken of daily by both visitors and residents. The potential for future expansion or enhancements makes this offering an attractive opportunity for the savvy investor. Do not miss out on this rare chance to own one of Avalon's culinary and real estate legacies. Contact us today for more information and to schedule a viewing of the Circle Pizza Complex. The restaurants and equipment are not included in the sale.