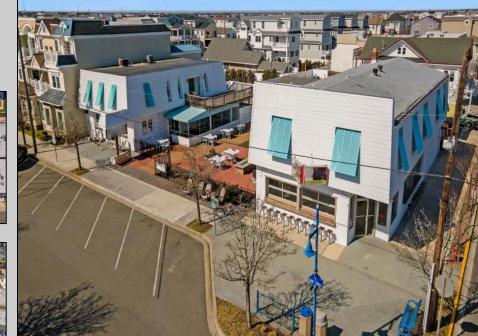

## COMMENTS

Welcome to the heart of Avalon, known as the Circle Pizza Plaza, a prime investment opportunity in the best seashore community New Jersey has to offer. This unique property sits on just over half an acre of land and features five commercial and four residential spaces, all fully rented and generating steady income. It is currently home to five restaurants including some of Avalon's most iconic eateries. Situated at one of Avalon's most desirable corner locations and overlooking the historical Veteran's Plaza, known as "The Circle," this location is the hub of Avalon and is part of everyday life in town. The Circle is visited or spoken of daily by both visitors and residents. The potential for future expansion or enhancements makes this offering an attractive opportunity for the savvy investor. Do not miss out on this rare chance to own one of Avalon's culinary and real estate legacies. Contact us today for more information and to schedule a viewing of the Circle Pizza Complex. The restaurants and equipment are not included in the sale.