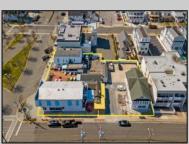

## COMMENTS

Welcome to the heart of Avalon, known as the Circle Pizza Plaza, a prime investment opportunity in the best seashore community New Jersey has to offer. This unique property sits on just over half an acre of land and features five commercial and four residential spaces, all fully rented and generating steady income. It is currently home to five restaurants including some of Avalon's most iconic eateries. Situated at one of Avalon's most desirable corner locations and overlooking the historical Veteran's Plaza, known as "The Circle," this location is the hub of Avalon and is part of everyday life in town. The Circle is visited or spoken of daily by both visitors and residents. The potential for future expansion or enhancements makes this offering an attractive opportunity for the savvy investor. Do not miss out on this rare chance to own one of Avalon's culinary and real estate legacies. Contact us today for more information and to schedule a viewing of the Circle Pizza Complex. The restaurants and equipment are not included in the sale.